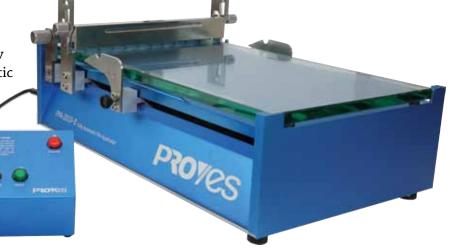

## **Automatic Film Applicator**

The PROYes Automatic Film Applicator offers a reliable solution to apply the uniform and reproducible coating on different substrates such as test charts, metal plates/foils, glass or plastic films. Almost all types of ap-

plicators (spiral/wire bar, Baker, Bird and other profile rods) can be used.

It completely eliminates the human error (uneven pressure and speed) caused by manual application. The PROYes Automatic Film Applicator ensures the even coating thickness over entire surface. It is also

able to produce a large number of identical results.

## **Features**

- ▲ Easy to setup the applying length and speed via Touch Screen Controller
- ▲ Can be placed and operated in any orientations, thanks to Wired Remote Controller
- ▲ Robust design and construction
- ▲ Smooth movement to ensure best result
- ▲ Strong, flat and easy to clean Tempered Glass Test Bed
- ▲ Vacuum Test Bed for better securing substrates (Optional)
- ▲ Automatic retracting function with applicator holder (Optional)