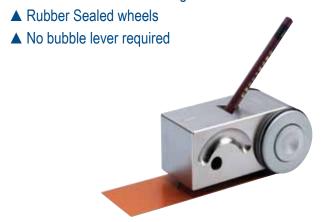

# Multi-weight | PPH-1000

▲ Easy-changed 500g, 750g, 1000g loading weights

▲ Rubber Sealed wheels

▲ No bubble lever required