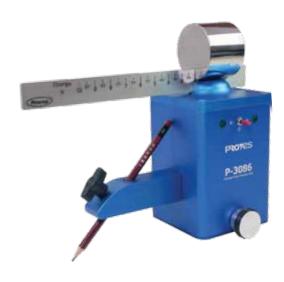

### **Motorized | P-3086**

- ▲ Self-propelled motorized device
- ▲ Constant speed movement increas reproducibility
- ▲ Reduce variation caused by operator skills
- ▲ Able to travel forward and backward
- ▲ Adjustable load up to 10 N