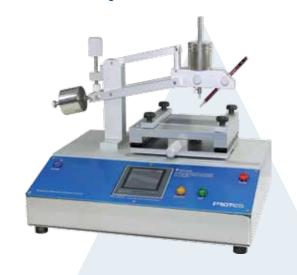

#### **Automatic | PPT-2016**

- ▲ Touch screen display and easy setup
- ▲ Adjustable specimen platform
- ▲ Adjustable travel distance and load
- ▲ 3 preset speed and user defined speed (0.5~12mm)
- ▲ Maximum accuracy and greatest reproducibility
- ▲ Non-flat surface testing can be achieved

### **Automatic | PPT-2016**

- ▲ Touch screen display and easy setup
- ▲ Adjustable specimen platform
- ▲ Adjustable travel distance and load
- ▲ 3 preset speed and user defined speed (0.5~12mm)
- ▲ Maximum accuracy and greatest reproducibility
- ▲ Non-flat surface testing can be achieved