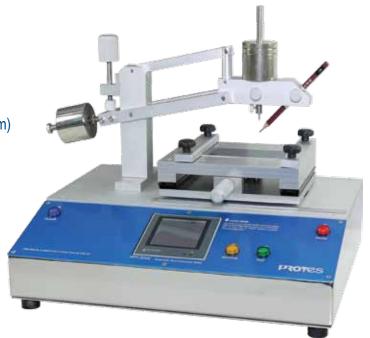

#### **Automatic | PPT-2016**

- ▲ Touch screen display and easy setup
- ▲ Adjustable specimen platform
- ▲ Adjustable travel distance and load
- ▲ 3 preset speed and user defined speed (0.5~12mm)
- ▲ Maximum accuracy and greatest reproducibility
- ▲ Non-flat surface testing can be achieved

### **Automatic | PPT-2016**

- ▲ Touch screen display and easy setup
- ▲ Adjustable specimen platform
- ▲ Adjustable travel distance and load
- ▲ 3 preset speed and user defined speed (0.5~12mm)
- ▲ Maximum accuracy and greatest reproducibility
- ▲ Non-flat surface testing can be achieved

# **Specification**

| Specimen platform adjustable range | Longitudinal 100 mm                                                          |
|------------------------------------|------------------------------------------------------------------------------|
| Travel distance adjustable range   | 10~50 mm @0.1mm increment                                                    |
| Travel speed                       | 3 preset speed: 0.5, 5, 10mm/s<br>User defined 0.5~12mm/s @0.1mm/s increment |
| Load adjustable range              | Any combination of weights below 500g x1, 200g x3, 100g x2, 50g x1           |
| Control                            | Backlit LCD Touch Screen and buttons                                         |
| Screen size                        | 3.5"                                                                         |
| Language                           | English, Traditional Chinese                                                 |
| Power supply                       | 100~240V 50/60Hz                                                             |
| Dimension                          | 425x345x315mm (WxDxH)                                                        |
| Net Weight                         | 16.5kg                                                                       |
| Other Options                      |                                                                              |