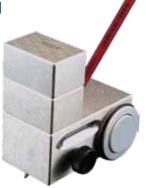

# **Pencil Hardness Tester**

PROYes offers a range of Pencil Hardness testers to suit the different budgets and needs. All testers are developed based on Wolff Wilborn method which is used to determine the scratch harness of coatings. They are fully complied with the method stated in the ISO 15184, ASTM D 3363 and BS 3900-E19.

## **Fixed-weight | PPH-750**

▲ Standard fixed load of 750g



# Multi-weight | PPH-1000

▲ Easy-changed 500g, 750g, 1000g loading weights

▲ Rubber Sealed wheels

▲ No bubble lever required



### **Motorized | P-3086**

- ▲ Self-propelled motorized device
- ▲ Constant speed movement increas reproducibility
- ▲ Reduce variation caused by operator skills
- ▲ Able to travel forward and backward
- ▲ Adjustable load up to 10 N



#### **Automatic | PPT-2016**

- ▲ Touch screen display and easy setup
- ▲ Adjustable specimen platform
- ▲ Adjustable travel distance and load
- ▲ 3 preset speed and user defined speed (0.5~12mm)
- ▲ Maximum accuracy and greatest reproducibility
- ▲ Non-flat surface testing can be achieved





# **Pencil Hardness Tester**

PROYes offers a range of Pencil Hardness testers to suit the different budgets and needs. All testers are developed based on Wolff Wilborn method which is used to determine the scratch harness of coatings. They are fully complied with