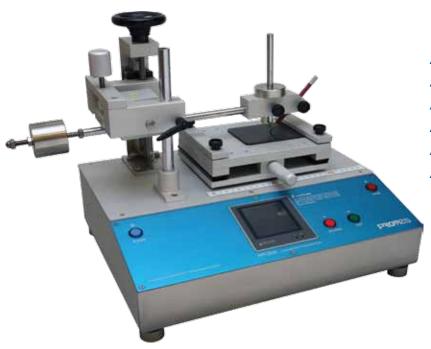

## **Automatic Pencil Hardness Tester**

PROYes offers a range of Pencil Hardness testers to suit the different budgets and needs. All testers are developed based on Wolff Wilborn method which is used to determine the scratch harness of coatings. They are fully complied with the method stated in the ISO 15184, ASTM D 3363 and BS 3900-E19.

## **Features**

- ▲ Touch screen display and easy setup
- ▲ Adjustable specimen platform
- ▲ Adjustable travel distance and load
- ▲ 3 preset and user defined speed (0.5~30mm)
- ▲ Maximum accuracy and greatest reproducibility
- ▲ Precision high-low adjustment mechanism, differ thickness samples can be tested

## **Specification**

| Specimen platform adjustable range | Longitudinal 100 mm                                                         |
|------------------------------------|-----------------------------------------------------------------------------|
| Travel distance adjustable range   | 10~50mm @0.1mm increment                                                    |
| Travel speed                       | 3 preset speed: 5, 10, 15mm/s<br>User defined 0.5~30mm/s @0.1mm/s increment |
| Load adjustable range              | Any combination of weights below 500g x1, 200g x3, 100g x2, 50g x1          |
| Control                            | Backlit LCD Touch Screen and buttons                                        |
| Screen size                        | 3.5"                                                                        |
| Language                           | English, Traditional Chinese                                                |
| Power supply                       | 100~240V 50/60Hz                                                            |
| Dimension                          | 425x345x315mm (WxDxH)                                                       |
| Net weight                         | 16.5kg                                                                      |